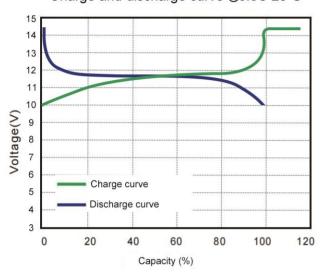

## Charging and Discharge curve

Charge and discharge curve @0.5C 25°C

Charge and discharge curve @0.5C 25°C