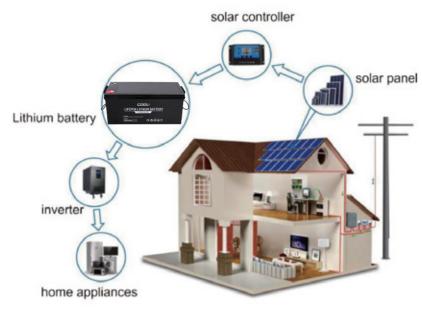

harge temperature range    | -0~60°C                      | -0~60°C                      |
| Discharge temperature range | -20~60°C                     | -20~60°C                     |
| Colour                      | ( Black)                     | ( Black)                     |
| Dimensions                  | 522*238*220 MM               | 522*238*220 MM               |
| Weight                      | 15 <b>kg</b>                 | 20kg                         |
| Installation method         | Floor                        | Floor                        |

## Charging and Discharge curve

Charge and discharge curve @0.5C 25°C



Charge and discharge curve @0.5C 25°C



## Cycle Life Curve

Different discharge depth life curves &25℃0.5C



Different discharge depth life curves &40℃0.5C