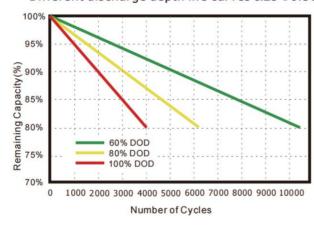

#### Long cycle life

Using high-quality lithium iron phosphate batteries, the cycle life is more than 6000 times at 80%DOD, and can be used for 10-15 years

## Cycle Life Curve

Different discharge depth life curves &25℃0.5C

Different discharge depth life curves &40℃0.5C