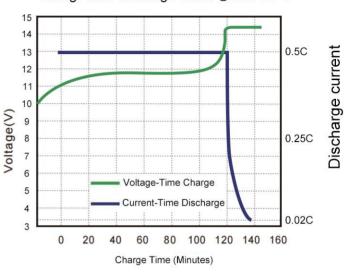

## Charging and Discharge curve

Charge and discharge curve @0.5C 25°C

Charge and discharge curve @0.5C 25°C