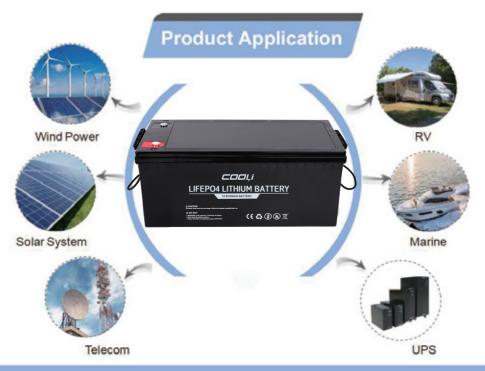

rge temperature range    | -0~60°C                      | -0~60°C                      |
| Discharge temperature range | -20~60°C                     | -20~60°C                     |
| Colour                      | ( Black)                     | ( Black)                     |
| Dimensions                  | 522*238*220 MM               | 522*238*220 MM               |
| Weight                      | 15 <b>kg</b>                 | 20kg                         |
| Installation method         | Floor                        | Floor                        |

## Charging and Discharge curve

Charge and discharge curve @0.5C 25°C



Charge and discharge curve @0.5C 25°C



## Cycle Life Curve

Different discharge depth life curves &25℃0.5C



Different discharge depth life curves &40℃0.5C