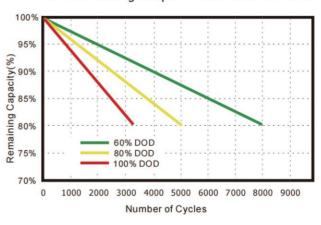

## Cycle Life Curve

Different discharge depth life curves &25℃0.5C

Different discharge depth life curves &40℃0.5C