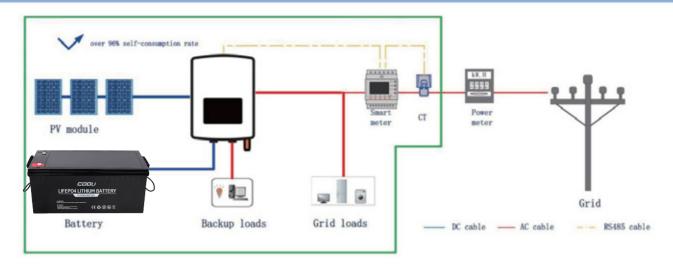

Charge temperature range    | -0~60°C                      | -0~60°C                      |
| Discharge temperature range | -20~60°C                     | -20~60°C                     |
| Colour                      | ( Black)                     | ( Black)                     |
| Dimensions                  | 522*238*220 MM               | 522*238*220 MM               |
| Weight                      | 15 <b>kg</b>                 | 20kg                         |
| Installation method         | Floor                        | Floor                        |

## Charging and Discharge curve

Charge and discharge curve @0.5C 25°C



Charge and discharge curve @0.5C 25°C



## Cycle Life Curve

Different discharge depth life curves &25℃0.5C



Different discharge depth life curves &40℃0.5C